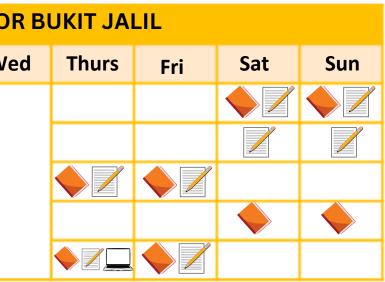

## **BUKIT JALIL:**

Unit 2 - 1, Block 1, Jalan Jalil Jaya 1, The Link Business Centre, 57000 Kuala Lumpur.

**C** Tel: 011 - 2600 0100 / 012 - 3030987 03-89991877

So All

Scholar Base Academy

Scan to contact us