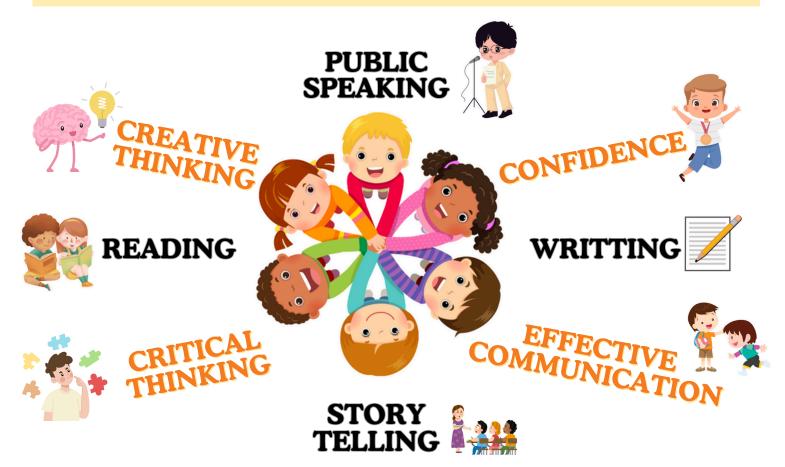

# Scholar Base English Programme

Scholar Base English programme is centred on the 4Cs : Confidence, Communication, Critical and Creative Thinking which forms the **Scholar Base Foundation**.

It encompasses Reading, Writing and Public Speaking skills which are the core principles of English literacy. These focus development activities are aimed to develop Scholars, children with good articulation, self-esteem and extensive knowledge.